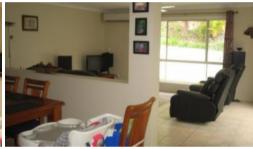

## Features:

- \*4 Bedrooms, all with built ins and ceilings fans
- \* Brand new carpets throughout
- \* 2 Separate living areas
- \* Air-conditioning
- \* Open plan kitchen with dishwasher with plenty of storage and bench space
- \* Ample storage throughout
- \* Undercover outdoor entertaining
- \* Double auto lock up garage
- \* Small garden shed
- \* Pet on application
- \* Property is water efficient, tenant to pay water usage