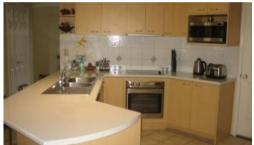

## Features:

- \*4 Bedrooms, all with built ins and ceilings fans
- \* Brand new carpets throughout
- \* 2 Separate living areas
- \* Air-conditioning
- \* Open plan kitchen with dishwasher with plenty of storage and bench space
- \* Ample storage throughout
- \* Undercover outdoor entertaining
- \* Double auto lock up garage
- \* Small garden shed
- \* Pet on application
- \* Property is water efficient, tenant to pay water usage