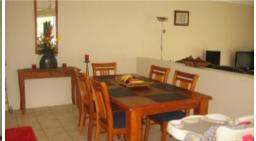

## Features:

- \*4 Bedrooms, all with built ins and ceilings fans
- \* Brand new carpets throughout
- \* 2 Separate living areas
- \* Air-conditioning
- \* Open plan kitchen with dishwasher with plenty of storage and bench space
- \* Ample storage throughout
- \* Undercover outdoor entertaining
- \* Double auto lock up garage
- \* Small garden shed
- \* Pet on application
- \* Property is water efficient, tenant to pay water usage