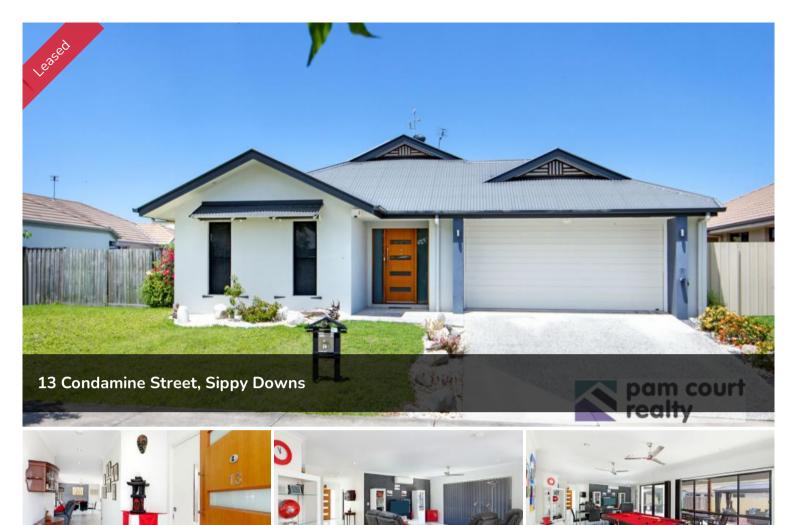

## STYLISH 4 BEDROOM FAMILY HOME

This modern and spacious 4 bedroom home has been designed with family living and entertaining in mind. A practical floorplan, exceptional attention to detail and extensive outdoor living will tick all the boxes and is sure to impress.

## Features include: -

- \* 4 bedrooms, all with built-in robes
- \* Master suite offers good separation from remaining bedrooms and is complete with a walk-in robe and huge ensuite with a separate toilet
- \* Air-conditioned open plan living & dining
- \* Gourmet kitchen complete with gas cooktop, dishwasher and feature window
- \* Under-roof entertainment area with downlights and ceiling fan
- \* Separate outdoor gazebo with lighting
- \* Ceiling fans throughout
- \* 600m2 fully fenced block with double side access for a boat or caravan
- \* 3 x 3m garden shed and water tank
- \* 1.5kw solar
- \* Double auto garage with internal access and extra storage cupboards