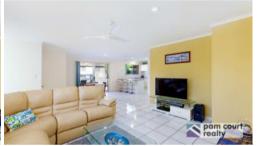

## Features include:

- \* 3 good sized bedrooms, all with built in robes
- \* Master bedroom complete with ensuite and air-conditioning
- \* Open plan lounge/dining area flowing through to your private and secure courtyard with a covered entertainment area
- \* Well-appointed kitchen with dishwasher, plumbed double fridge space, breakfast bar and ample bench and cupboard space
- \* Ceiling fans and security screens throughout
- \* Plenty of storage cupboards
- \* Double auto garage with sole use driveway and internal access