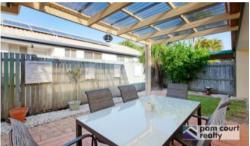

## Features include:

- \* 3 good sized bedrooms, all with built in robes
- \* Master bedroom complete with ensuite and air-conditioning
- \* Open plan lounge/dining area flowing through to your private and secure courtyard with a covered entertainment area
- \* Well-appointed kitchen with dishwasher, plumbed double fridge space, breakfast bar and ample bench and cupboard space
- \* Ceiling fans and security screens throughout
- \* Plenty of storage cupboards
- \* Double auto garage with sole use driveway and internal access