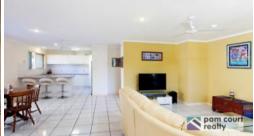

## Features include:

- \* 3 good sized bedrooms, all with built in robes
- \* Master bedroom complete with ensuite and air-conditioning
- \* Open plan lounge/dining area flowing through to your private and secure courtyard with a covered entertainment area
- \* Well-appointed kitchen with dishwasher, plumbed double fridge space, breakfast bar and ample bench and cupboard space
- \* Ceiling fans and security screens throughout
- \* Plenty of storage cupboards
- \* Double auto garage with sole use driveway and internal access