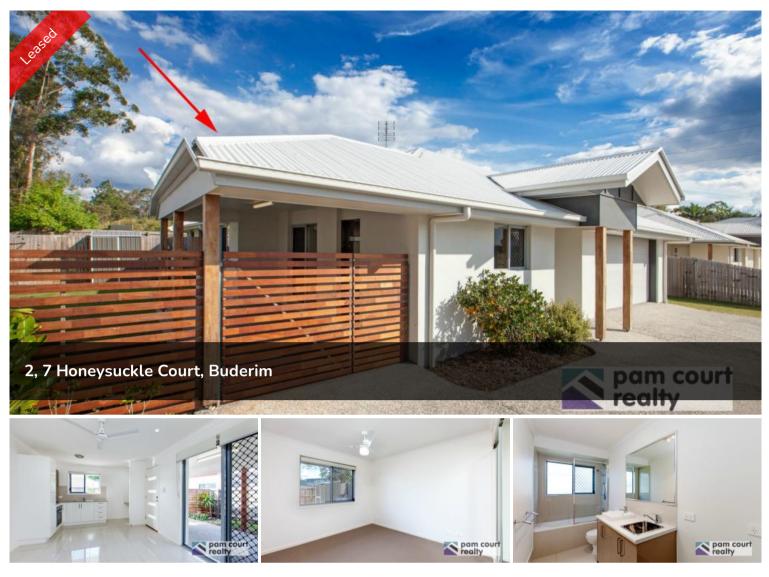

## Near new 2 bedroom air conditioned unit

Be the first to inspect this beautiful contemporary, 2 bedroom unit. Cleverly designed with an open plan layout, flooding the property with plenty of natural light.

Surrounded by new homes and in close proximity to the Sunshine Coast University, local schools, shops, cafes and restaurants. This secluded precinct is the ideal place to live within its tight knit community.

Features:

- \* 2 bedrooms with built-ins
- \* Air conditioning
- \* Ceiling fans
- \* Modern kitchen appliances
- \* Fully fenced backyard
- \* Private patio
- \* Pets on application

The above information provided has been furnished to us by the vendor/s. We have not verified whether or not that information is accurate and do not have any belief in one way or the other in its accuracy. We do not accept any responsibility to any person for its accuracy and do no more than pass it on. All interested parties should make and rely upon their own inquiries in order to determine whether or not this information is in fact accurate.