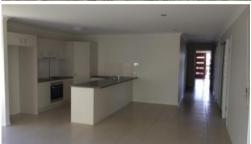

#### Features:

- \* 4 bedrooms, all with built in wardrobes
- \* 3 bathrooms
- \* Kitchenette
- \* 2 living areas
- \* Double auto garage
- \* Undercover entertaining area
- \* Fully fenced backyard
- \* Ceiling fans throughout
- \* Air- conditioning
- \* Water Tank to help lower the water costs
- \* Pets on application