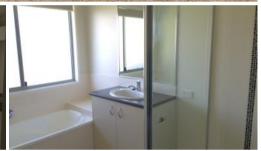

#### Features:

- \* 4 bedrooms, all with built in wardrobes
- \* 3 bathrooms
- \* Kitchenette
- \* 2 living areas
- \* Double auto garage
- \* Undercover entertaining area
- \* Fully fenced backyard
- \* Ceiling fans throughout
- \* Air- conditioning
- \* Water Tank to help lower the water costs
- \* Pets on application