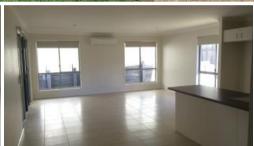

#### Features:

- \* 4 bedrooms, all with built in wardrobes
- \* 3 bathrooms
- \* Kitchenette
- \* 2 living areas
- \* Double auto garage
- \* Undercover entertaining area
- \* Fully fenced backyard
- \* Ceiling fans throughout
- \* Air- conditioning
- \* Water Tank to help lower the water costs
- \* Pets on application