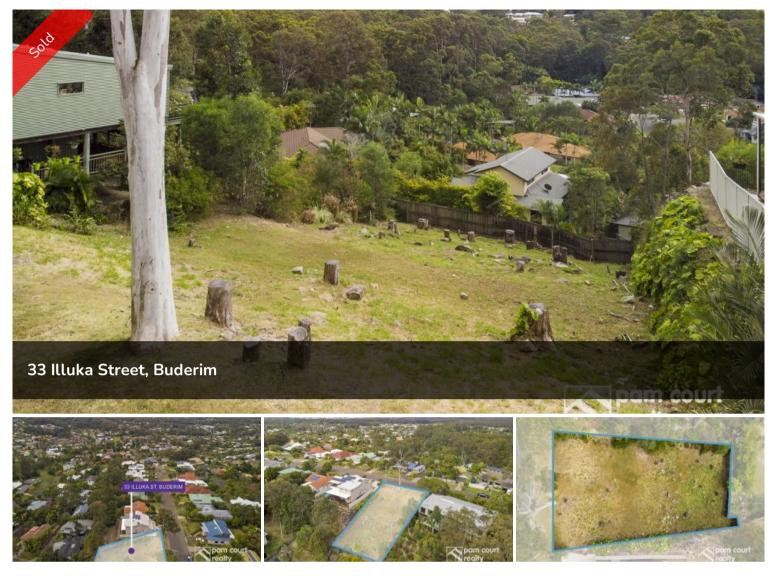

## 850m2 block in Buderim Meadows!

This rare opportunity is presented to the market to secure a 850m2 block in a highly sought-after Buderim Meadows cul-de-sac location. Design your dream family home to take advantage of the north-easterly aspect and stunning views offered by your elevated position.

Located within a quiet treed cul-de-sac and within close proximity to Schools, Shopping, Medical Centre, University and Mooloolaba's beautiful beach and café precinct.

- Elevated North Easterly 850m2 block
- Bush views and ocean breezes
- Quiet cul-de-sac location
- Mountain Creek School Zone
- Close to schools and shops