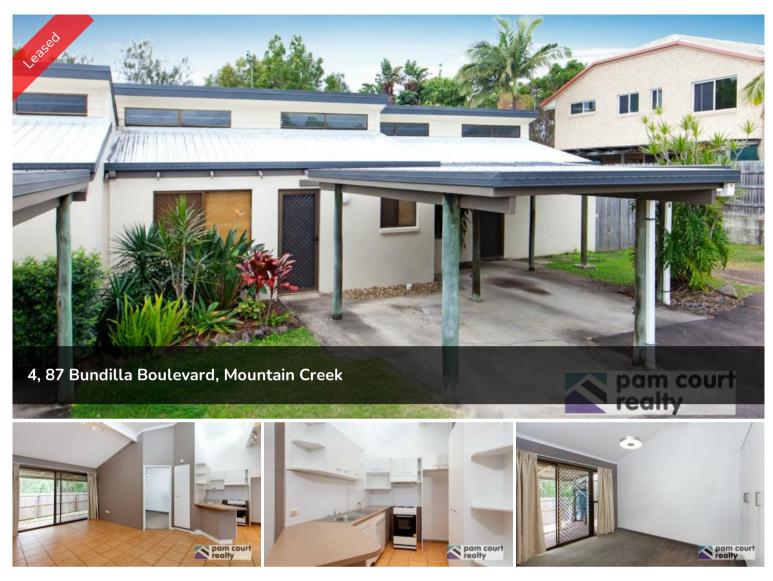

## 2 Bedroom Courtyard Unit

This 2 bedroom courtyard unit offers high raked ceilings throughout, airconditioned living, and a private courtyard with a covered entertaining area backing onto nature reserve.

Featuring:

- \* 2 Bedrooms
- \* 1 Bathroom
- \* 1 private carport
- \* Air conditioned
- \* Dishwasher
- \* Clothes dryer

Located in the Mountain Creek school zone and within close proximity to local shops, parks, public transport, the university and Mooloolaba Beach.