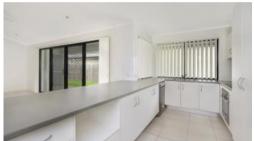

## Featuring:

- \* 3 bedrooms all with built in wardrobes
- \* Large formal lounge room, or 4th bedroom
- \* Main bedroom with ensuite and walk in robe
- \* Air conditioned open plan tiled living area
- \* Study nook
- \* Modern kitchen with dishwasher
- \* Remote double garage with internal access
- \* Outdoor undercover entertaining area
- \* Side access
- \* Separate laundry
- \* Gas hot water system
- \* Fully fenced yard
- \* Pets on application