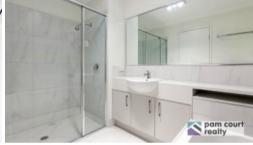

#### Features:

- \* Air conditioning
- \* Ceiling fans
- \* Dishwasher
- \* Modern kitchen appliances
- \* 3 bedrooms with built-ins
- \* Security screened throughout
- \* Spacious fully fenced backyard
- \* Plenty of storage area throughout
- \* Pets on application