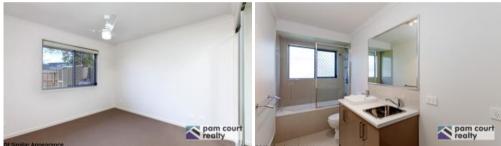

#### Features:

- \* 2 spacious bedrooms with built in robe and ceiling fans
- \* Large open plan living area
- \* Modern kitchen with stone bench tops, stainless steel appliances and gas cook top
- \* Built in study nook
- \* Single automatic garage with internal access
- \* Split system air conditioning in living area