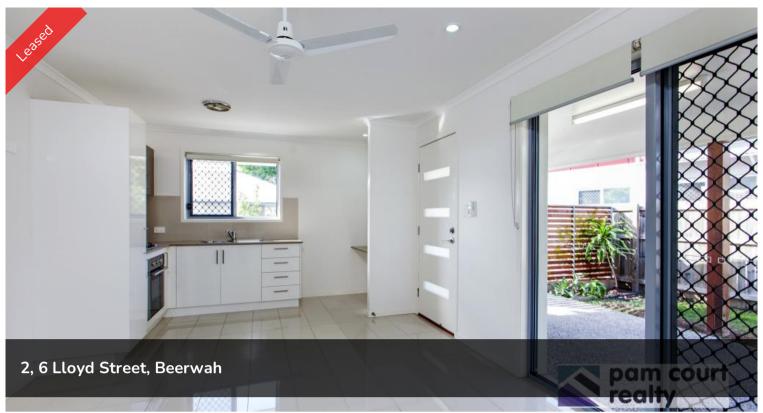

## 2 Bedroom Air-Conditioned Unit in Beerwah!

Be the first to inspect this near new 2 bedroom air-conditioned unit located in the highly sought after Beerwah area. Close to public transport, the train station, shopping precinct and local schools.

#### Features:

- \* 2 spacious bedrooms with built in robe and ceiling fans
- \* Large open plan living area
- \* Modern kitchen with stone bench tops, stainless steel appliances and gas cook top
- \* Built in study nook
- \* Single automatic garage with internal access
- \* Split system air conditioning in living area