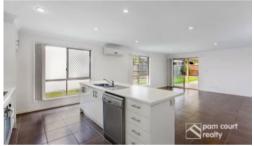

## Featuring:

- 4 bedrooms with built ins
- 2 bathrooms
- Double auto garage with internal access
- Combined kitchen, family dining area with a well-appointed undercover alfresco dining area
- Separate lounge/media room
- Ample storage
- Water compliant, so tenant to pay full water usage