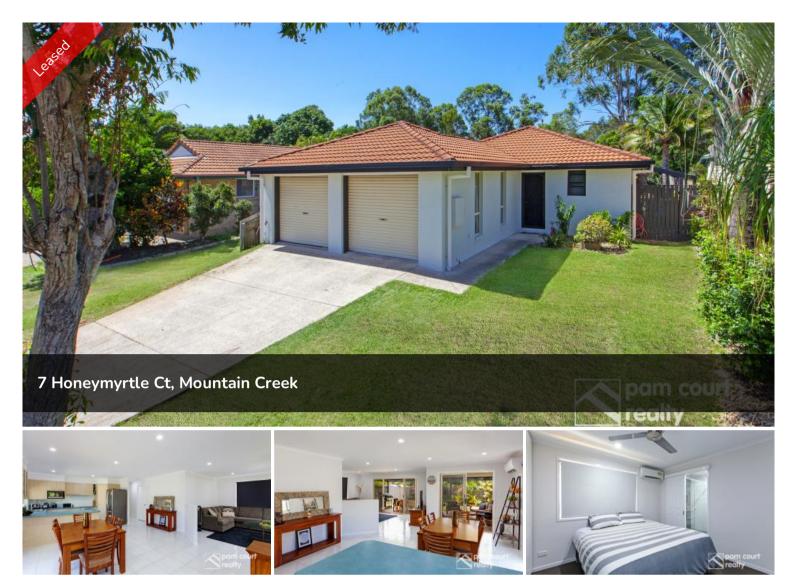

## Minutes to Mooloolaba Beach!!

Looking smart and ready to impress is this 3 bedroom plus ensuite home located in the established family friendly Glenfields Estate.

Features include:

- 3 bedrooms all with built-in wardrobes
- 2 Bathrooms
- Functional kitchen with pantry and plenty of cupboards
- Dishwasher
- Spacious tiled undercover entertainment area overlooking lush parklands
- Garden shed and a gate leading out to the park reserve
- Split system air conditioner in bedroom 1 & lounge room
- Ceiling fans in bedrooms
- Double auto garage with internal access

Situated in the popular Glenfields area and within the Mountain Creek School zones. Arrange your inspection today!

The above information provided has been furnished to us by the vendor/s. We have not verified whether or not that information is accurate and do not have any belief in one way or the other in its accuracy. We do not accept any responsibility to any person for its accuracy and do no more than pass it on. All interested parties should make and rely upon their own inquiries in order to determine whether or not this information is in fact accurate.