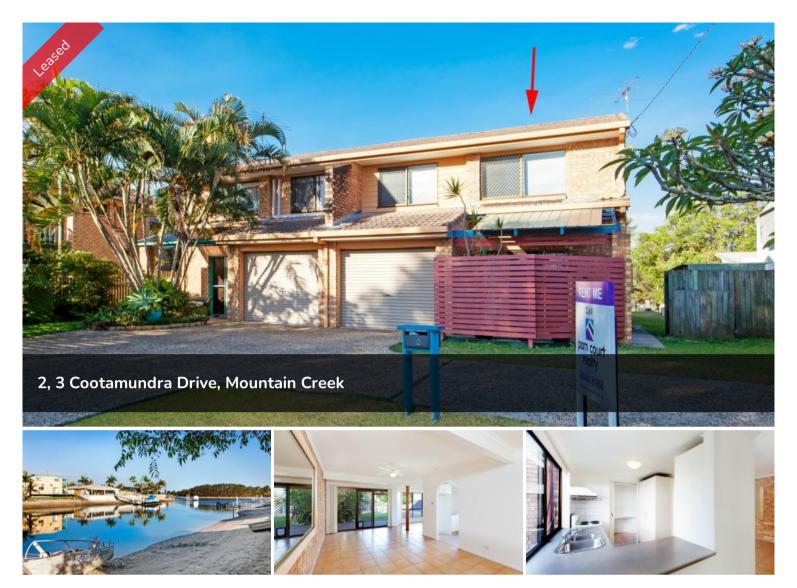

## Canal front townhouse in Mountain Creek

This well-presented 3 bedroom townhouse in a central location is sure to tick all the right boxes; offering both a relaxing and exciting lifestyle right on the water. With direct water access and spacious fully fenced backyard, enjoy your own private pocket of this canal front beauty.

Featuring:

- 3 bedrooms
- Near new carpets throughout
- Ceiling fans
- 2 bathrooms
- Single lock up garage
- Garden shed
- Private undercover entertaining area
- Direct canal access from your backyard
- Pets on application

Located in the highly sought after Brightwater Primary School catchment zone. Only 5 km to the new Sunshine Coast Hospital precinct, 5 minutes to local beaches and 8 minutes to the Sunshine Coast University. ₿3 ₿2 ෬1