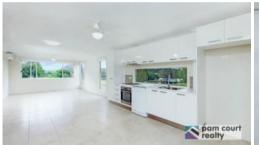

## Featuring:

- \* 2 Bedrooms
- \* Open plan living
- \* Stainless steel appliances including dishwasher
- \* Air-conditioning to living
- \* Ceiling fans throughout
- \* Balcony
- \* Carport
- \* Secure complex