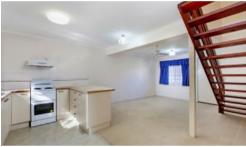

#### Features include:

- 3 bedrooms, all with built-in robes
- Family bathroom with separate shower, bath and toilet
- Extra toilet downstairs
- Open plan living area
- Ceiling fans throughout
- Private enclosed courtyard
- Separate laundry
- Single garage with internal access
- Small complex