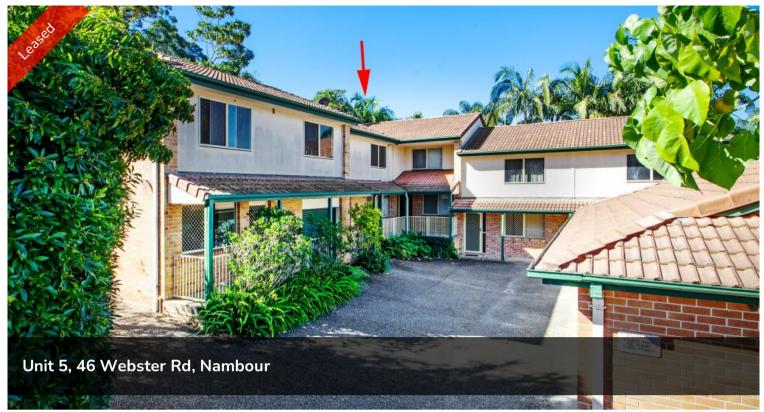

# Centrally located 3 bedroom townhouse

This spacious 3 bedroom townhouse is conveniently located close to all Nambour amenities and is within walking distance to shops, transport and hospital.

#### Features include:

- 3 bedrooms, all with built-in robes
- Family bathroom with separate shower, bath and toilet
- Extra toilet downstairs
- Open plan living area
- Ceiling fans throughout
- Private enclosed courtyard
- Separate laundry
- Single garage with internal access
- Small complex