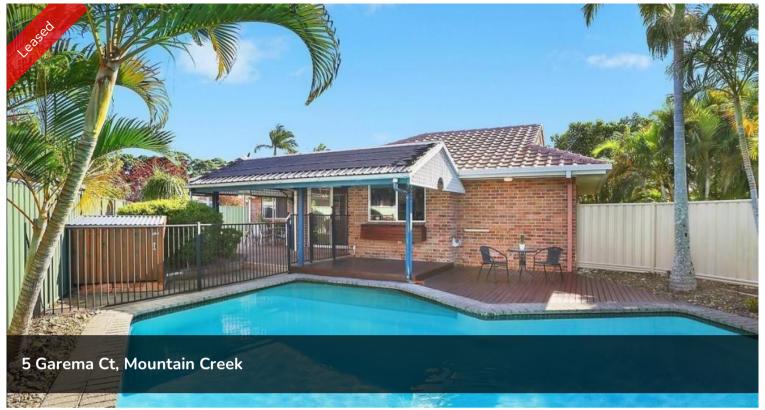

## Mountain Creek family home with sparkling in-ground pool

Be the first to inspect this 4 bedroom plus study family home located in a quiet Mountain Creek cul de sac. This residence sits on a 740m2 pet friendly parcel of land.

## Featuring:

- 4 Bedrooms plus study
- 2 Bathrooms
- Two living areas
- Double auto lock up garage with internal storage
- Undercover parking for trailer or small boat
- 2 Outdoor entertainment areas
- Sparkling solar heated in ground pool
- Solar panels
- 2 Garden sheds
- Pets to be considered on application
- Fully fenced
- Low maintenance gardens