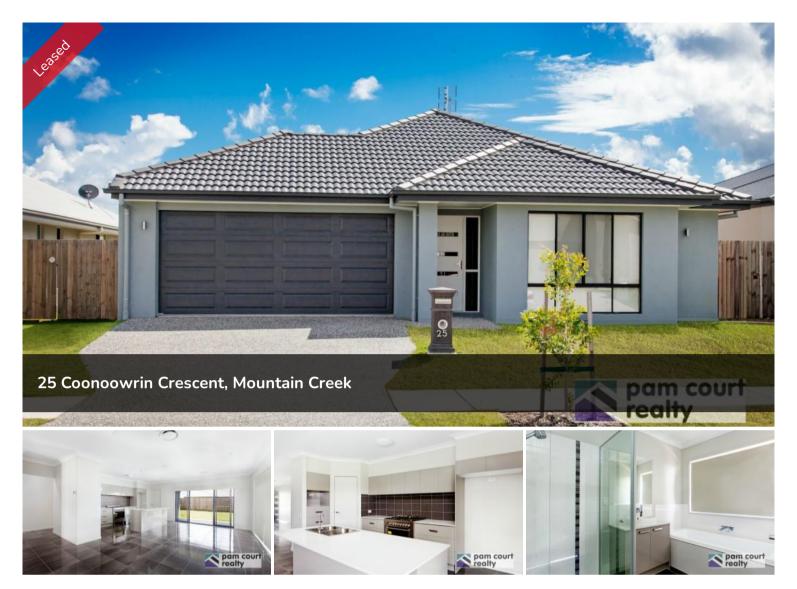

## **OPEN PLAN LIVING AT IT'S BEST**

Exhibiting a sleek, contemporary decor with high quality fittings and superior comfort, this easy care single level home is a sophisticated haven for the entire family. The kids will love the many beautiful parks that surround the Brightwater lake and attend the many community events.

Situated within walking distance to the Brightwater State School, Day Care, Tavern and Aldi shopping complex.

- Well appointed kitchen with quality appliances
- Ducted heating / cooling and ceiling fans
- Wide open plan living and dining rooms are bright and breezy
- Master bathroom with huge en suite
- Second bathroom with separate toilet
- Covered alfresco perfect for entertaining
- Large internal laundry
- Remote double lock up garage with internal & external access
- Separate study nook
- Pets on application