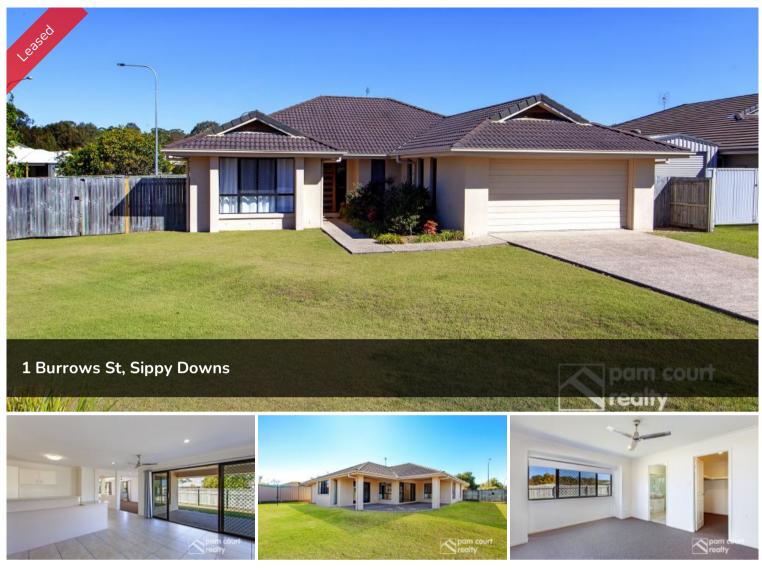

## **Spacious and Stylish**

Pam Court Realty invites you to inspect this spacious and stylish 4 bedroom family home located within Sunshine Coasts leading school precinct.

Featuring:

- 4 bedrooms all with built ins
- 2 bathrooms
- Ceiling fans throughout
- 2 living areas
- Large kitchen with an abundance of storage and dishwasher
- New window dressings
- Double auto garage with internal access
- Undercover outdoor living
- Large fully fenced yard with side access
- Pets may be considered on application
- The property is water complaint