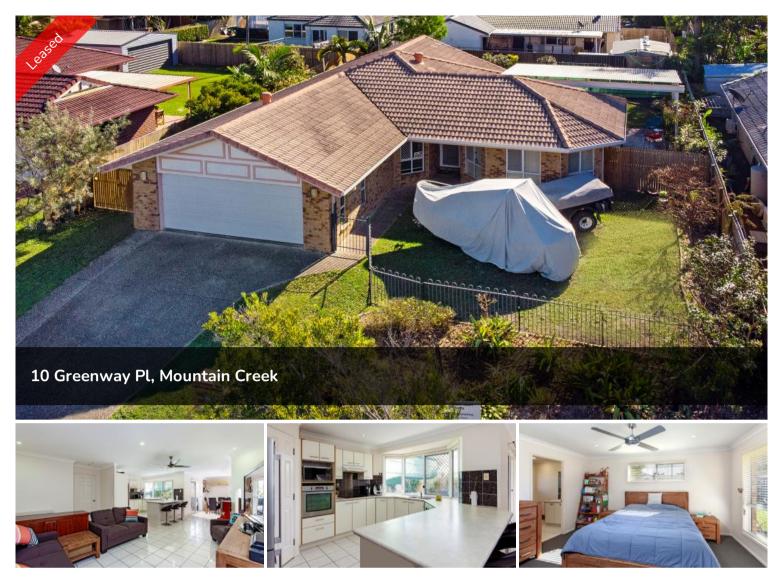

## 4 Bedroom home in Mountain Creek School catchment!

Located in a cul-de-sac just a short walk to the Mountain Creek Schools, TAFE and transport. Nestled on a 700m2 block this four bedroom, ensuite, double auto garage with side access is sure to impress.

The well appointed kitchen, which includes a dishwasher, boasts a bay window with a servery accessing the undercover outdoor living area.

Other features include:

- Four spacious bedrooms, with the master having a walk-in robe and ensuite.
- Large formal living and dining.
- Family room overlooking the kitchen
- Double auto garage with storage
- Double gate side access
- Ceiling fans throughout with air-conditioning in the formal area.
- Low maintenance flat 700m2 block.