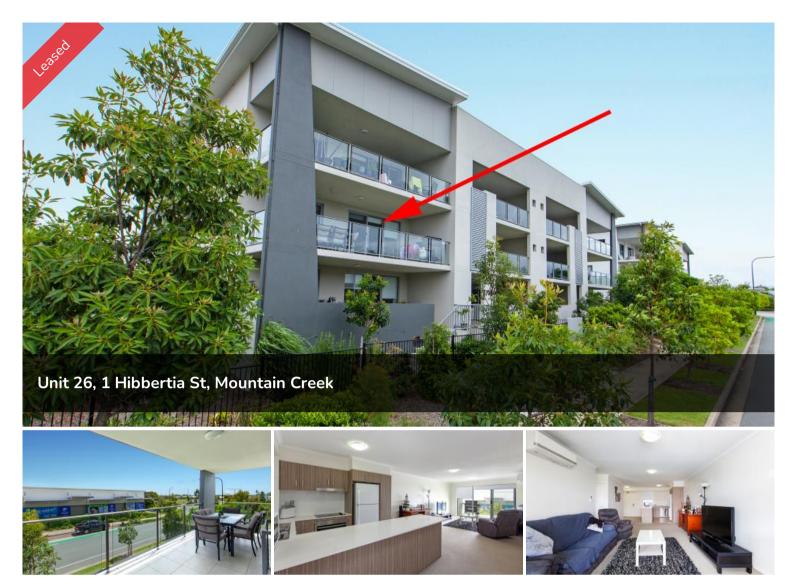

## Easy Living!

Located in the heart of Brightwater Estate, 'Breeze on Brightwater' Apartments represents superior quality self-contained living in a secure gated complex. The resort style 3-bedroom apartment living, includes a barbeque recreational area and a plunge pool for all to enjoy.

This superb apartment is perfectly situated, minutes walking distance to schools, childcare, parks, public transport and Brightwaters upmarket

🛱 3 🚔 2 🚓 1

| Price         | \$420 per week |
|---------------|----------------|
| Property Type | Rental         |
| Property ID   | 249            |

## waterfront tavern. The Shopping Centre precinct, located across the road consists of a supermarket, medical services, cafes, takeaways and more!

The above information provided has been furnished to us by the vendor/s. We have not verified whether or not that information is accurate and do not have any belief in one way or the other in its accuracy. We do not accept any responsibility to any person for its accuracy and do no more than pass it on. All interested parties should make and rely upon their own inquiries in order to determine whether or not this information is in fact accurate.