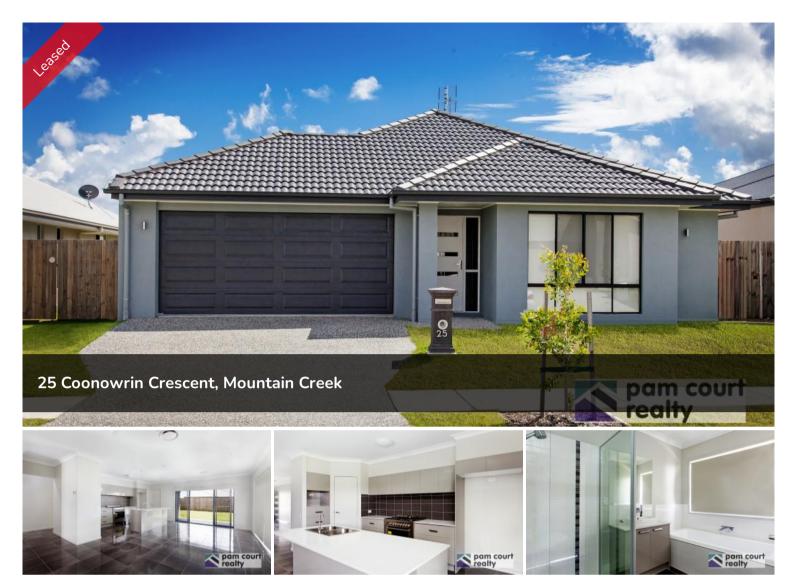

## Open Plan Living At It's Best!

Exhibiting a sleek, contemporary decor with high quality fittings and superior comfort, this easy care single level home is a sophisticated haven for the entire family. The kids will love the many beautiful parks that surround the Brightwater lake and attend the many community events.

Situated within walking distance to the Brightwater State School, Day Care, Tavern and Aldi shopping complex.

- Well appointed kitchen with quality appliances
- Ducted heating / cooling and ceiling fans
- Wide open plan living and dining rooms are bright and breezy
- Master bathroom with huge en suite
- Second bathroom with separate toilet
- Covered alfresco perfect for entertaining
- Large internal laundry
- Remote double lock up garage with internal & external access
- Separate study nook
- Pets on application
- This property is 3\* WELS Rated and tenants will be responsible for paying the water usage costs

△ 4 🖺 2 😞 2

Price \$550 per week

Property ID 258

**Agent Details** 

Rachael Roberts - 07 5444 8188

Office Details

Mountain Creek

Suite 4, Mountain Creek Medical Centre Karawatha Drive Mountain Creek QLD 4557 Australia 07 5444 8188