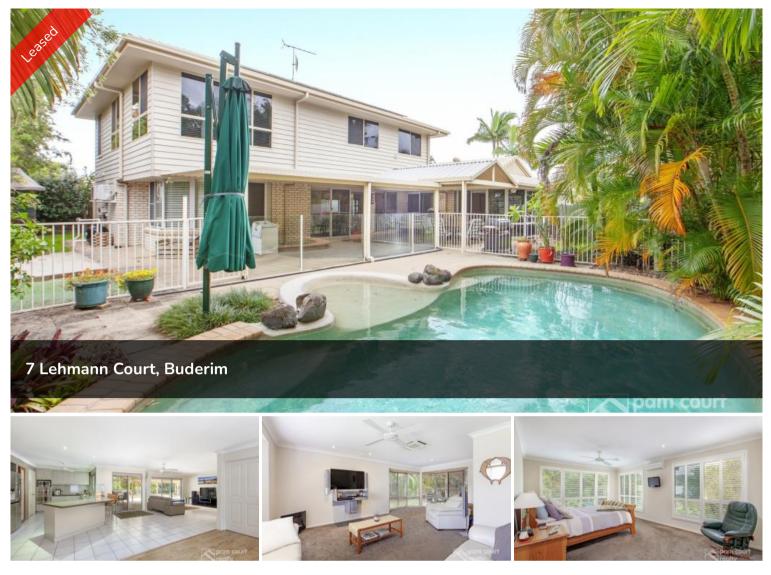

## EXTRA SPECIAL SPACIOUS FAMILY HOME

Located in Buderim Meadows and boasting all the space and storage you will ever need, including an overly large outdoor entertainment area with BBQ area and beach towel storage.

This home would also suit a family looking to accommodate elderly relative or parents and yet have sufficient space to allow everyone to enjoy the special features.

- Two king size bedrooms with ensuites, plus a three further bedrooms serviced by the family bathroom
- Two extensive living areas overlooking the outdoor entertainment area and large inground pool.
- Gourmet kitchen with new dishwasher and new ceramic cooktop, stainless steel appliances and two walk-in pantries as well as being plumbed for side by side fridge/freezer.
- Purpose-built Study.
- Air conditioning in living areas and two bedrooms
- Double auto garage with storage and internal access.
- Side access for boat/caravan/trailer
- Solar panels
- Three storage rooms, plus storage cupboards galore.