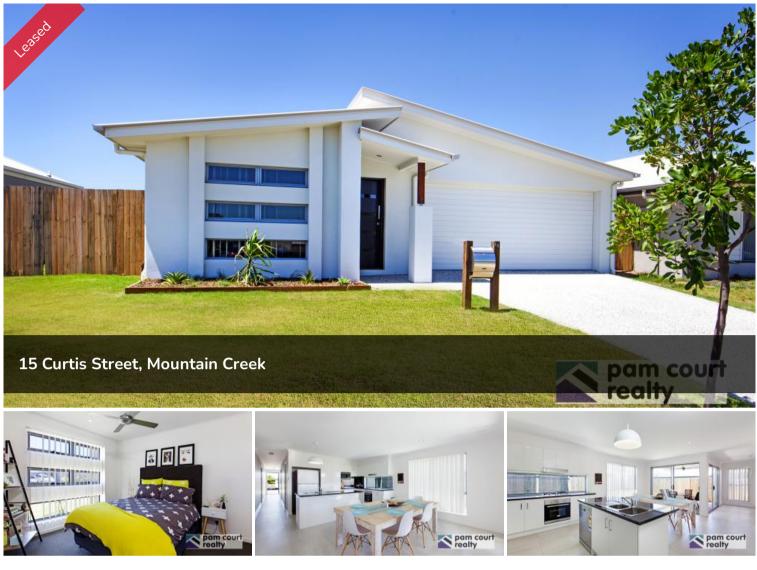

## 4 bedroom home in Brightwater

Located in the heart of Mountain Creek, Brightwater Estate, this beautiful 4 bedroom family home is within walking distance to the local school, tavern, shopping village and parks.

Features include:

- \* Four bedrooms, all with built in wardrobes and ceiling fans
- \* Main bedroom with ensuite and walk-in wardrobe
- \* Open plan living and dining area
- \* Modern light filled kitchen with gas cooktop, double pantry and dishwasher
- \* Double auto garage with internal access
- $\ast$  Covered outdoor alfresco entertainment area complete with ceiling fan
- \* Fully fenced low maintenance yard with side access
- \* Pets on application