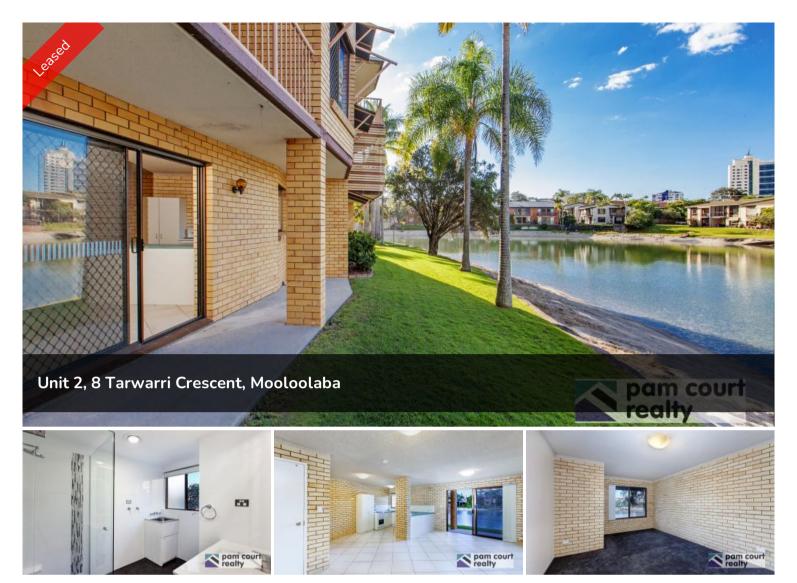

## CANAL LIVING - FISH FROM YOUR BACKYARD !!

Be the first to inspect this waterfront stylish partially renovated unit located in the heart of Mooloolaba. Within walking distance to the Mooloolaba Esplanade, patrolled beaches and endless dining options.

## Featuring:

- 3 generous sized bedrooms
- 1 bathroom
- 1 lock up garage
- Open plan kitchen dining and lounge room area which opens out to the outside waterfront patio
- Sorry no pets
- Water included in weekly rental amount.
- Please book online for an inspection of this sort after property.