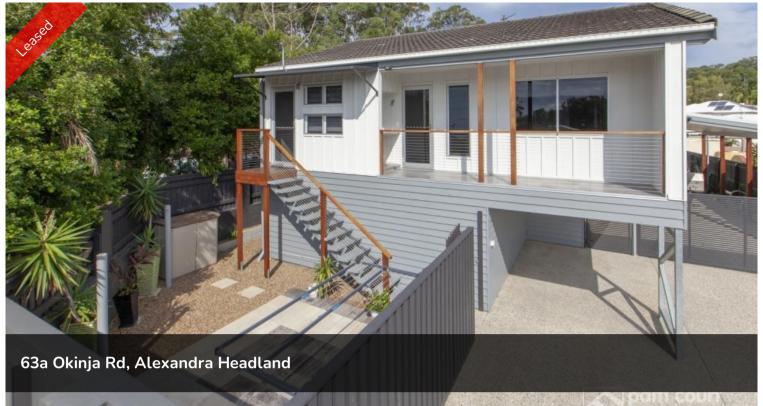

## Close to the Beach

INSPECTION TUESDAY 4/6/19 @ 4.45PM !!!

Included in your \$490.00 rent is power and water.

If you like the sun, sand and entertainment this home is a must for you.

This beautifully presented new unit is within walking distance to patrolled beach and local surf club.

- 2 Bedrooms with built ins and ceiling fans
- Tranquil bathroom with spa and large rain showerhead
- Kitchen with the latest modern applicances
- Lounge with airconditiong, ceiling fan and glass doors leading to the deck area
- Private court yard, fully fenced
- Storage locker for bikes and surfboard
- Deck area with a stone bench for the BBQ
- Single carport
- Secure complex with remote access
- Fridge, microwave, washine machine and dryer included
- Pets on application