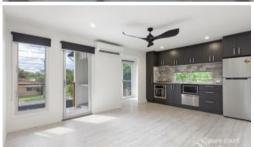

- 2 Bedrooms with built ins and ceiling fans
- Tranquil bathroom with spa and large rain showerhead
- Kitchen with the latest modern applicances
- Lounge with airconditiong, ceiling fan and glass doors leading to the deck area
- Private court yard, fully fenced
- Storage locker for bikes and surfboard
- Deck area with a stone bench for the BBQ
- Single carport
- Secure complex with remote access
- Fridge, microwave, washine machine and dryer included
- Pets on application