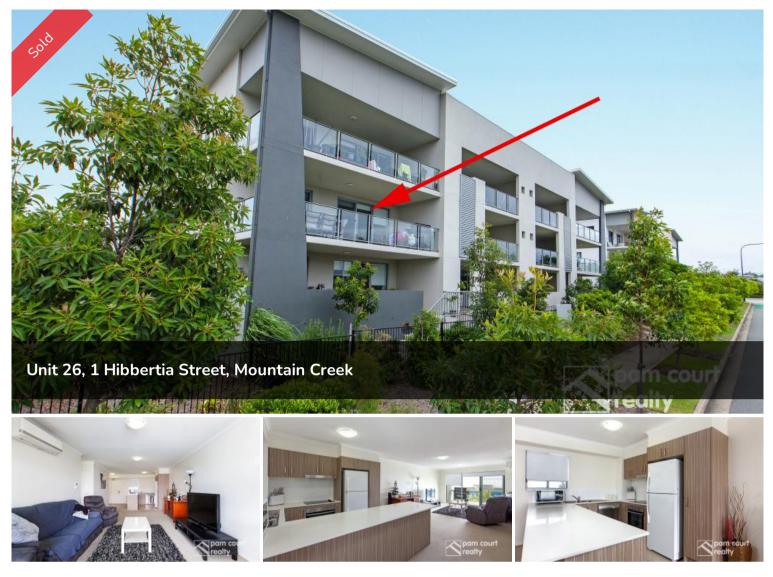

## Nest or Invest!!

Located in the heart of Brightwater Estate, 'Breeze on Brightwater' Apartments represents superior quality self-contained living in a secure gated complex. The resort style 3-bedroom apartment living, includes a barbeque recreational area and a plunge pool for all to enjoy.

Features include:

- Spacious kitchen with stone benchtops, breakfast bar and stainlesssteel modern appliances including dishwasher
- Air-conditioned combined living and dining area with ceiling fan, opening out to a private covered veranda
- Master bedroom with built-in wardrobe, ceiling fan and ensuite
- Bedroom 2 & 3 with built-in wardrobe and ceiling fan
- Main bathroom with combined bath/shower
- Separate laundry
- Intercom
- Exclusive use carport in a secure gated complex
- Communal swimming pool and barbeque facilities

This superb apartment is perfectly situated, minutes walking distance to schools, childcare, parks, public transport and Brightwaters upmarket

₿3 ₿2 ₷1

PriceSOLD for \$355,000Property TypeResidentialProperty ID274