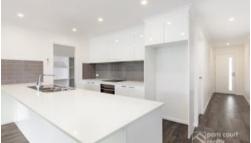

## Nothing to do, just move in and enjoy!!

The centrally located kitchen is the heart of the home boosting Caesarstone benchtops, walk-in pantry, quality stainless steel appliances including a dishwasher, ample storage and a breakfast bar. The undercover alfresco area is perfect for entertaining and can be accessed from the open plan living area through glass stacker doors which seamlessly integrates indoor and outdoor living.