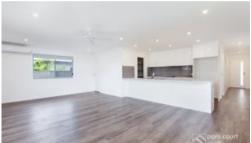

## Nothing to do, just move in and enjoy!!

The centrally located kitchen is the heart of the home boosting Caesarstone benchtops, walk-in pantry, quality stainless steel appliances including a dishwasher, ample storage and a breakfast bar. The undercover alfresco area is perfect for entertaining and can be accessed from the open plan living area through glass stacker doors which seamlessly integrates indoor and outdoor living.