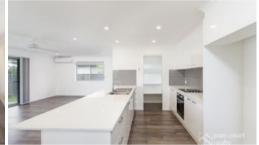

## Nothing to do, just move in and enjoy!!

The centrally located kitchen is the heart of the home boosting Caesarstone benchtops, walk-in pantry, quality stainless steel appliances including a dishwasher, ample storage and a breakfast bar. The undercover alfresco area is perfect for entertaining and can be accessed from the open plan living area through glass stacker doors which seamlessly integrates indoor and outdoor living.