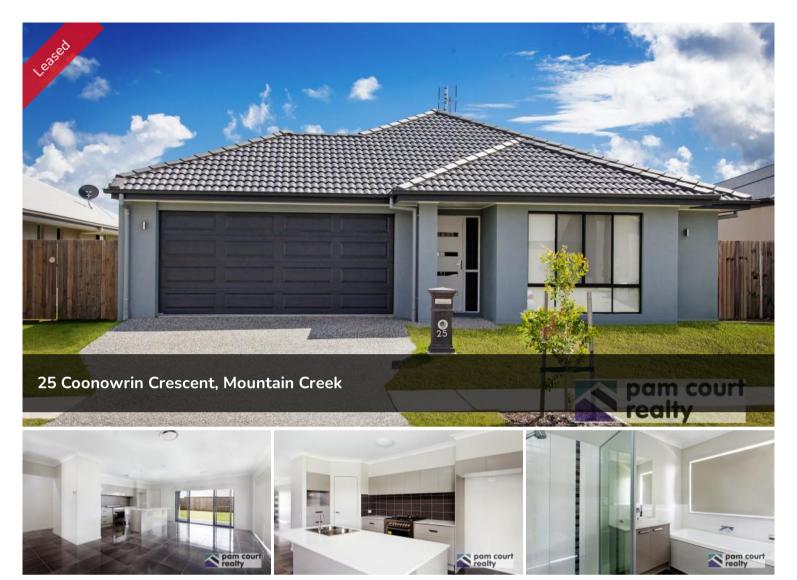

## Open Plan Living At It's Best!

Exhibiting a sleek, contemporary decor with high quality fittings and superior comfort, this easy care single level home is a sophisticated haven for the entire family. The kids will love the many beautiful parks that surround the Brightwater lake and attend the many community events.

Situated within walking distance to the Brightwater State School, Day Care, Tavern and Aldi shopping complex.

- Well appointed kitchen with quality appliances
- Ducted heating / cooling and ceiling fans
- Wide open plan living and dining rooms are bright and breezy
- Master bathroom with huge en suite
- Second bathroom with separate toilet
- Covered alfresco perfect for entertaining
- Large internal laundry
- Remote double lock up garage with internal & external access
- Separate study nook
- Pets on application
- This property is 3\* WELS Rated and tenants will be responsible for paying the water usage costs