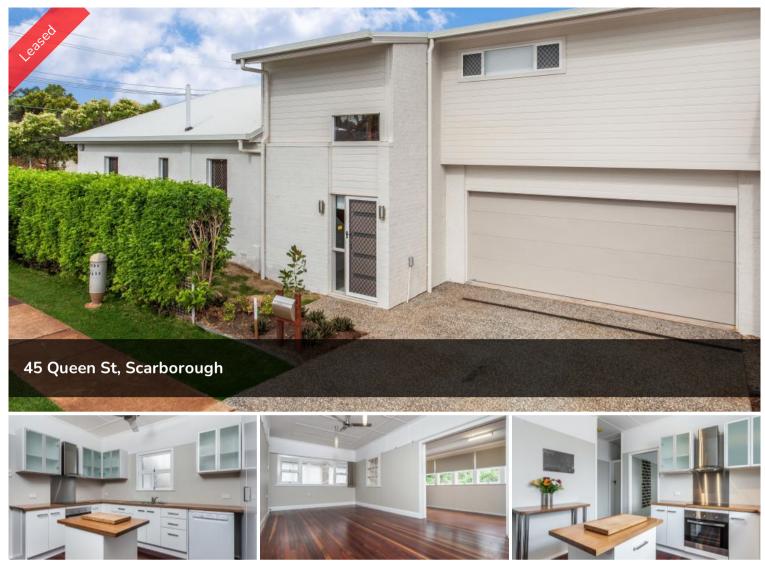

### **Property Features;**

### Upstairs

• King size carpeted master suite with spacious walk-in robe, stainless steel ceiling fan & ensuite with twin basins, heat lights and screens throughout

### **Downstairs**

- Bedroom 2 Large size room with generous floor to ceiling mirror robes and stainless steel ceiling fan & security screens
- Bedroom 3 Include timber floors, stainless steel ceiling fan & security screens

## Office Details

Mountain Creek Suite 4, Mountain Creek Medical Centre Karawatha Drive Mountain Creek QLD 4557 Australia 07 5444 8188

- Multi-purpose room -sleepout/study area
- Bathroom Renovated bathroom with shower and combined toilet
- Large kitchen with huge pantry, soft close cabinetry, dishwasher, Island bench & free-standing breakfast bar & plumbed fridge cavity
- Spacious lounge room with timber floors stainless steel ceiling fan and split system air-conditioner
- Tiled enclosed entertaining area or home office with separate sliding door access (ideal also for home business)
- Tiled dining area
- Tiled separate laundry
- Large double remote garage with internal access
- Huge under-stair storage room
- Secured fully fenced yard
- Pets considered