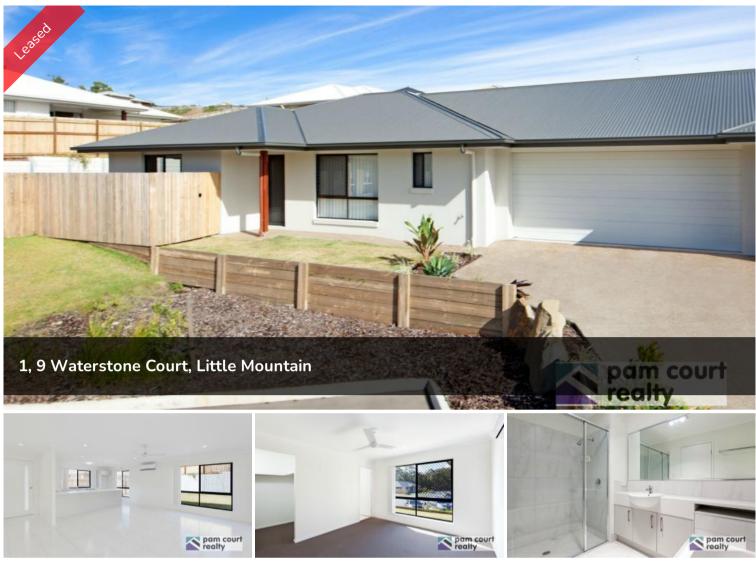

## Quiet Cul-De-Sac Delight

Be the first to inspect this beautiful contemporary, 3 bedroom "home". Cleverly designed with a spacious open plan layout, flooding the property with plenty of natural light.

Features:

- \* Air conditioning living area and main bedroom
- \* Ceiling fans throughout
- \* Dishwasher
- \* Modern kitchen appliances
- \* 3 bedrooms with built-ins
- \* Security screened throughout
- \* Spacious fully fenced backyard
- \* Plenty of storage area throughout
- \* Pets on application