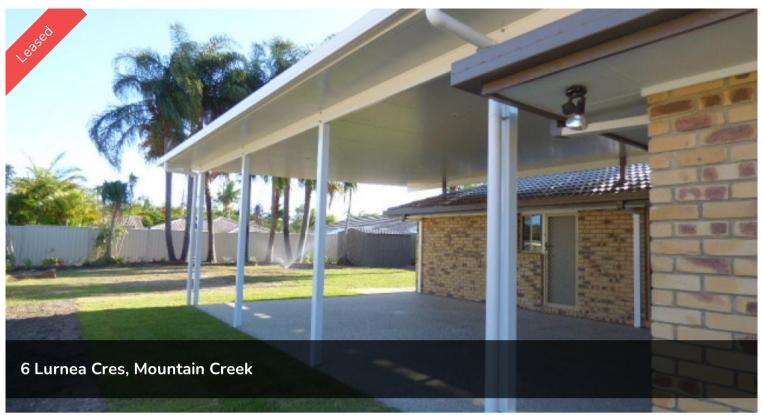

## Location & Lifestyle!

Featuring:

- \* 3 Bedrooms
- \* 2 Bathrooms
- \* Ceiling fans throughout
- \* Under cover outdoor area.
- \* Main bedroom with en-suite & walk-in robe
- \* Galley kitchen with dishwasher
- \* Separate family room
- \* Large fully fenced back yard with garden shed
- \* Double remote lock up garage with a powered work shop off to the side

## △ 3 ← 2 ← 2

Price \$510 per week

Property Type Rental 314 Property ID