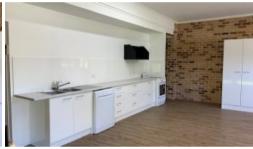

## Consisting of:

- \* 2 bedrooms
- \* Built in robes
- \* Single bathroom
- \* Modern kitchen with dishwasher
- \* Modern open plan living
- \* Air conditioning and ceiling fan
- \* Private undercover deck and balcony with nature outlook
- \* Single carport