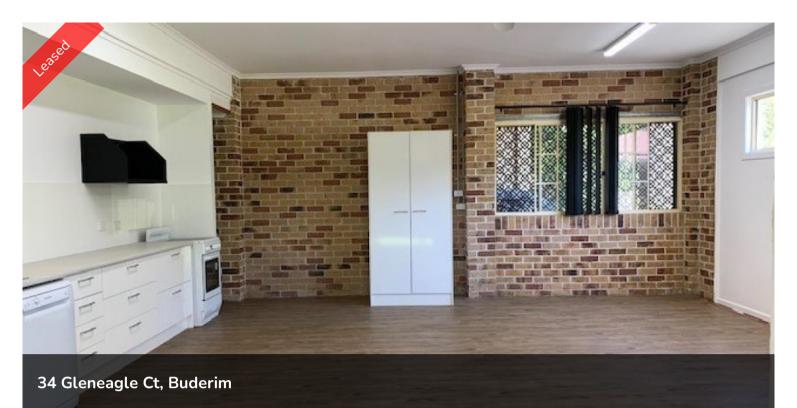

## PEACEFUL OUTLOOK!

Nestled away is this gorgeous self contained apartment.

## Consisting of:

- \* 2 bedrooms
- \* Built in robes
- \* Single bathroom
- \* Modern kitchen with dishwasher
- \* Modern open plan living
- \* Air conditioning and ceiling fan
- \* Private undercover deck and balcony with nature outlook
- \* Single carport