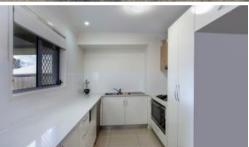

### Features:

- \* 3 bedrooms with built-ins
- \* 2 bathrooms
- \* Double auto garage
- \* Air conditioning
- \* Ceiling fans
- \* Modern kitchen appliances
- \* Dishwasher
- \* Fully fenced backyard
- \* Private patio
- \* Pets on application