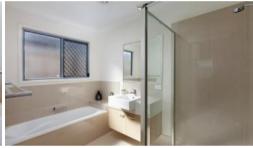

### Features:

- \* 3 bedrooms with built-ins
- \* 2 bathrooms
- \* Double auto garage
- \* Air conditioning
- \* Ceiling fans
- \* Modern kitchen appliances
- \* Dishwasher
- \* Fully fenced backyard
- \* Private patio
- \* Pets on application