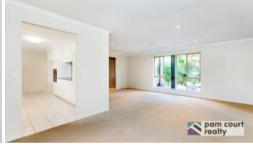

## Featuring:

- \* 3 Bedrooms
- \* 2 Bathrooms
- \* Ceiling fans throughout
- \* Under cover outdoor area.
- \* Main bedroom with en-suite & walk-in robe
- \* Galley kitchen with dishwasher
- \* Separate family room
- \* Large fully fenced back yard with garden shed
- \* Double remote lock up garage with a powered work shop off to the side