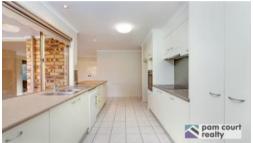

## Featuring:

- \* 3 Bedrooms
- \* 2 Bathrooms
- \* Ceiling fans throughout
- \* Under cover outdoor area.
- \* Main bedroom with en-suite & walk-in robe
- \* Galley kitchen with dishwasher
- \* Separate family room
- \* Large fully fenced back yard with garden shed
- \* Double remote lock up garage with a powered work shop off to the side