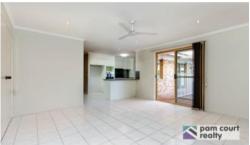

## Featuring:

- \* 3 Bedrooms
- \* 2 Bathrooms
- \* Ceiling fans throughout
- \* Under cover outdoor area.
- \* Main bedroom with en-suite & walk-in robe
- \* Galley kitchen with dishwasher
- \* Separate family room
- \* Large fully fenced back yard with garden shed
- \* Double remote lock up garage with a powered work shop off to the side