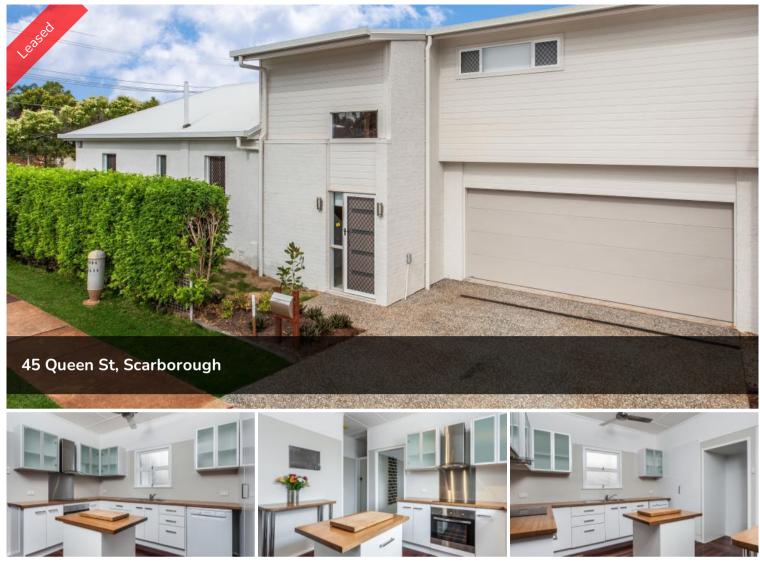

# \*\*\*APPLICATIONS PENDING\*\*\*

\*\*\*APPLICATIONS PENDING\*\*\*

This immaculate fully renovated home is packed with features and located in one of the most sought after streets on the Redcliffe Peninsula. Just a minute walk to the tranquil waters of Queens beach for a swim, fish or kayak. Take a pleasant seaside stroll in either direction to enjoy the Restaurant and Cafe scene of Scarborough or Redcliffe.

# **Property Features;**

### Upstairs

• King size carpeted master suite with spacious walk-in robe, stainless steel ceiling fan & ensuite with twin basins, heat lights and screens throughout

### **Downstairs**

- Bedroom 2 Large size room with generous floor to ceiling mirror robes and stainless steel ceiling fan & security screens
- Bedroom 3 Include timber floors, stainless steel ceiling fan & security

#### screens

- Multi-purpose room -sleepout/study area
- Bathroom Renovated bathroom with shower and combined toilet
- Large kitchen with huge pantry, soft close cabinetry, dishwasher, Island bench & free-standing breakfast bar & plumbed fridge cavity
- Spacious lounge room with timber floors stainless steel ceiling fan and split system air-conditioner
- Tiled enclosed entertaining area or home office with separate sliding door access (ideal also for home business)
- Tiled dining area
- Tiled separate laundry
- Large double remote garage with internal access
- Huge under-stair storage room
- Secured fully fenced yard
- Small Pets considered upon application