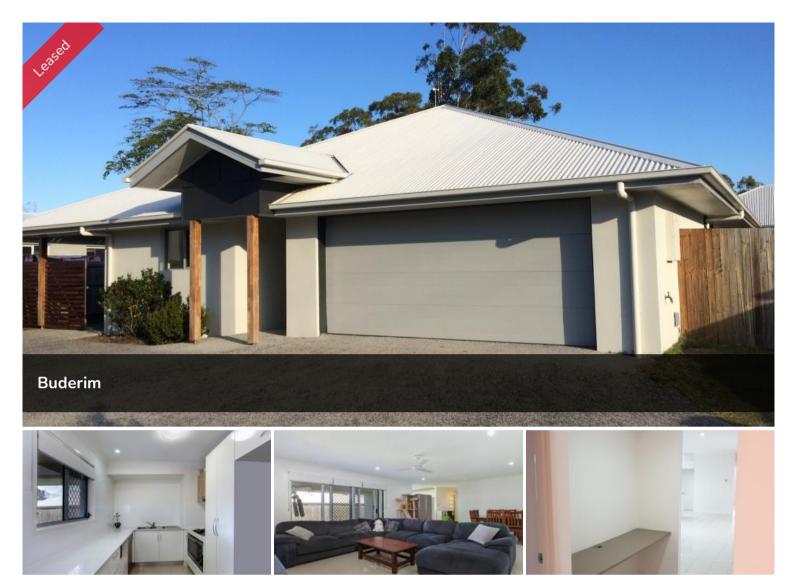

**\*\*APPLICATION APPROVED\*\*** 

\*\*APPLICATION APPROVED\*\*

3 Bedroom unit in ideal location. Be the first to inspect this beautiful contemporary, 3 bedroom unit. Cleverly designed with an open plan layout, flooding the property with plenty of natural light.

## Features:

- \* 3 bedrooms with built-ins
- \* 2 bathrooms
- \* Double auto garage
- \* Air conditioning
- \* Ceiling fans
- \* Modern kitchen appliances
- \* Dishwasher
- \* Fully fenced backyard
- \* Private patio
- \* A small pet may be considered on application

Close proximity to the Sunshine Coast University, local schools, shops, cafes and restaurants. This secluded precinct is the ideal place to live within

₿3 🖺 2 🚓 2

| Price         | \$480 per week |
|---------------|----------------|
| Property Type | Rental         |
| Property ID   | 364            |