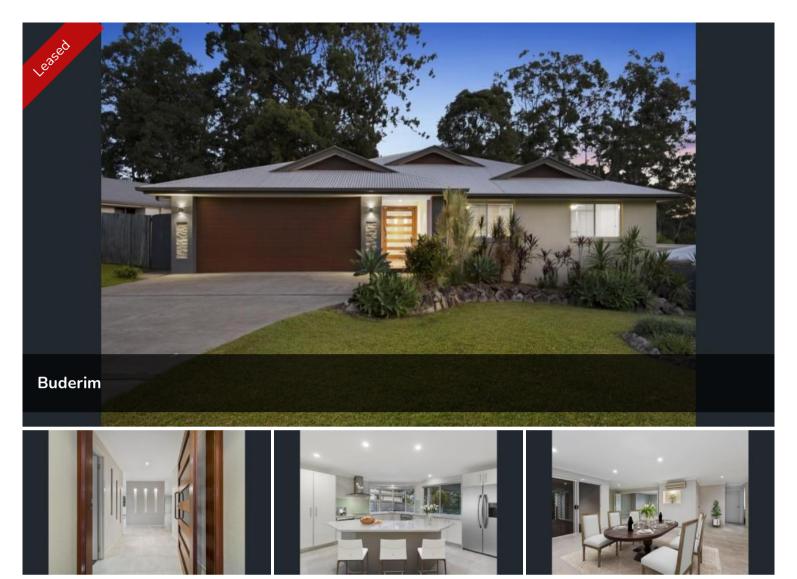

## **\*\*APPLICATION APPROVED\*\***

\*\*APPLICATIONS APPROVED\*\*

Located in the highly sought after 'Timberdale Estate', Buderim, this beautifully appointed home on a large fully fenced block has everything a family friendly residence can offer and much more.

## FEATURING:

- 4 bedrooms all with built in wardrobes.
- Double auto garage with internal access.
- Well-designed spacious kitchen featuring an island bench, stainless steel appliances and dishwasher.
- Large rumpus/media room.
- Tiled living area.
- Ceiling fans throughout.
- Split cycle air-conditioning in the living area and main bedroom.
- Large entertainment deck overlooking the fully fenced, landscaped garden.
- Two lockable gated entrances on either side of the house.
- Large lockable storage room under the house, big enough for a Man Cave!