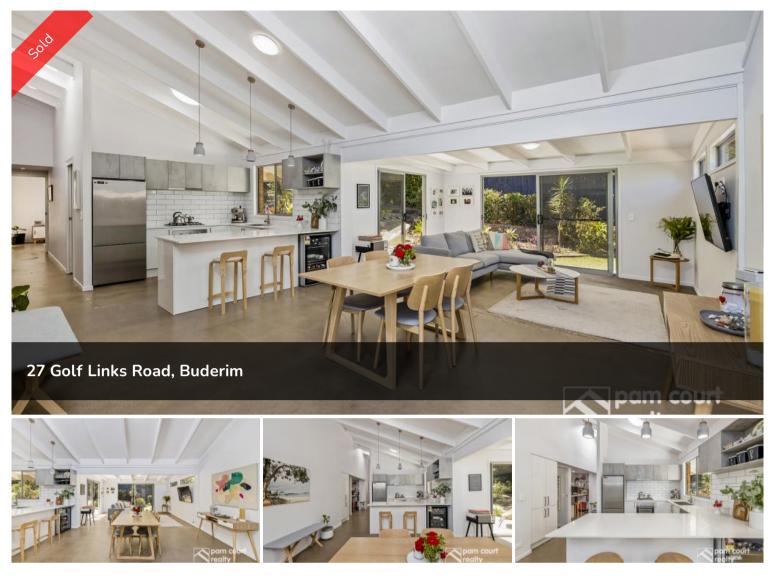

## Renovated home offers a picture-perfect family haven

Recently renovated, this beautiful home offers the very best in relaxed family living. From the pitched beam ceilings to the polished concrete floors and crisp white colour palette, no detail has been overlooked in the transformation of this contemporary haven.

The floorplan offers three bedrooms and two bathrooms, plus open-plan living that invites you to rest and relax. For the home chef, the kitchen has been impeccably recrafted to offer quality appliances, stone benchtops and plenty of storage as well as modern pendant lights and a breakfast bar.

## Office Details

Mountain Creek Suite 4, Mountain Creek Medical Centre Karawatha Drive Mountain Creek QLD 4557 Australia 07 5444 8188 Features include:

- \* 3 spacious bedrooms, all with built-in robes & ceiling fans
- \* Master bedroom complete with renovated ensuite
- \* Study nook
- \* Huge 3rd bedroom with 2-way access to the main bathroom, ideal as a teenagers retreat
- \* Light and bright open plan living & dining area with pitched ceilings
- \* Separate multi-purpose room
- \* Stylish kitchen with stone benchtops, gas cooktop, dishwasher, soft close
- drawers & cupboards, breakfast bar with pendant feature lights
- \* Sunny outdoor sitting area overlooking the gardens
- \* Ample off-street parking for up to 4 cars
- \* Garden shed
- \* Located within the Mountain Creek School zones