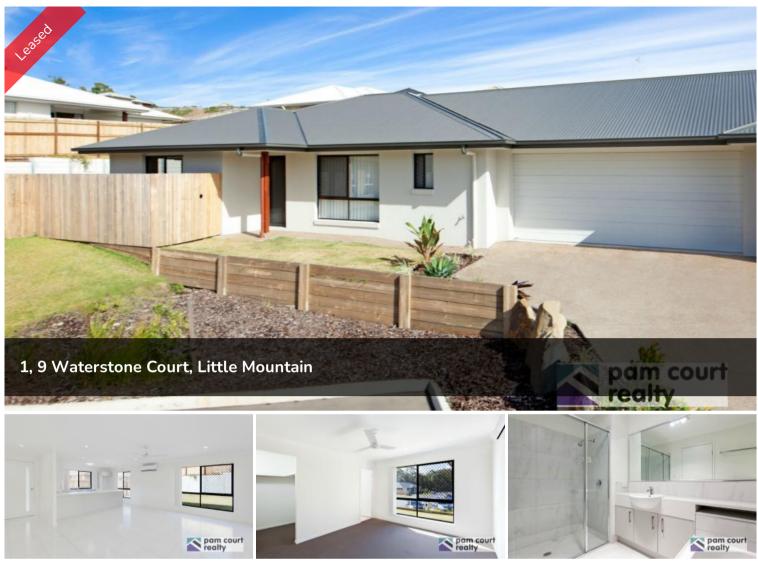

## Quiet Cul-De-Sac Delight

Be the first to inspect this beautiful contemporary, 3 bedroom "home". Cleverly designed with a spacious open plan layout, flooding the property with plenty of natural light.

Features:

- \* Air conditioning
- \* Ceiling fans
- \* Dishwasher
- \* Modern kitchen appliances
- \* 3 bedrooms with built-ins
- \* Security screened throughout
- \* Spacious fully fenced backyard
- \* Plenty of storage area throughout
- \* Pets on application