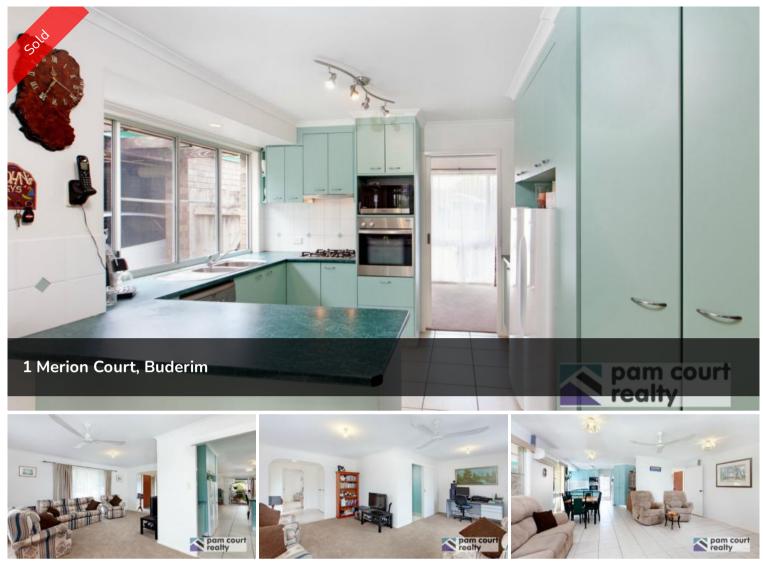

# The Size Will Surprise!!

Welcome to 1 Merion Court, Buderim! Nestled on a 803m2 corner block, this brick and tile AV Jennings built home has potential galore! Perfectly presented with near new kitchen, tiles and carpet, the home is being offered for sale by the original owners.

Comprising of 3 double size bedrooms all with built in robes, spacious airconditioned living and dining overlooked by the well-appointed family size kitchen. Separate formal lounge and dining rooms. Centrally located 2-way bathroom is accessible from the master, via a huge walk-through robe.

## \*3 double size bedrooms all with built in robes

\*Modern kitchen with gas cooktop, dishwasher, appliance cupboard and

## pantry

- \*Large family room with split system air-conditioning
- \*Formal lounge and dining rooms
- \*Ceiling fans throughout
- \*Large undercover entertainment area
- \*Potential to develop access for a boat or trailer