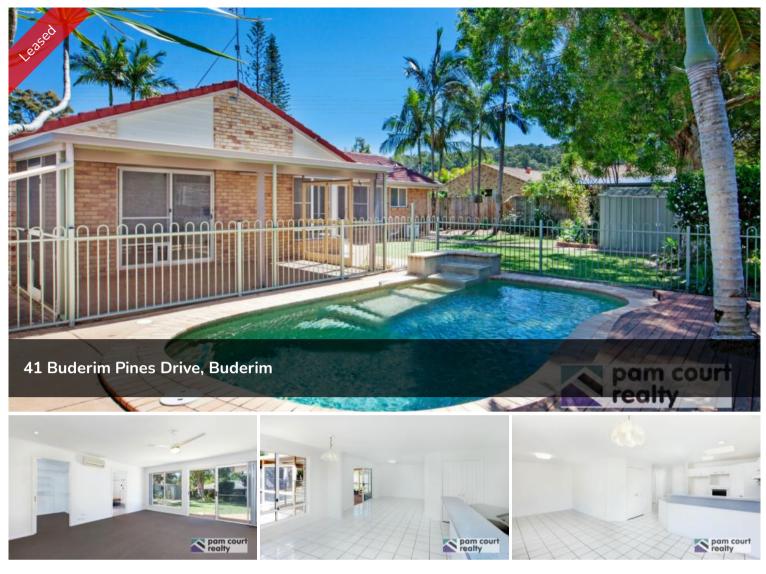

## Size Will Surprise

Ideally located in a central position and just moments from all the action is this well presented, wheel chair friendly home. This residence has been freshly repainted, with new carpets throughout. Unrestricted living in mind, offering a functional design to suit the modern family living.

Featuring:

- \* 4 bedrooms
- \* 4th bedroom could be utilised as a home office or teenagers retreat
- \* 2 ensuites
- \* 1 bathroom
- \* Air conditioning
- \* In ground pool with wheel chair access
- \* Enclosed undercover outdoor entertainment area
- \* Double carport with outdoor storage
- \* 2 garden sheds
- \* Fully fenced
- \* Ample storage throughout
- \* Pets on application

₿4 ₿3 ቈ2

| Price         | APPLICATION |
|---------------|-------------|
|               | APPROVED    |
| Property      | Rental      |
| Туре          |             |
| Property ID   | 91          |
| Agent Details |             |