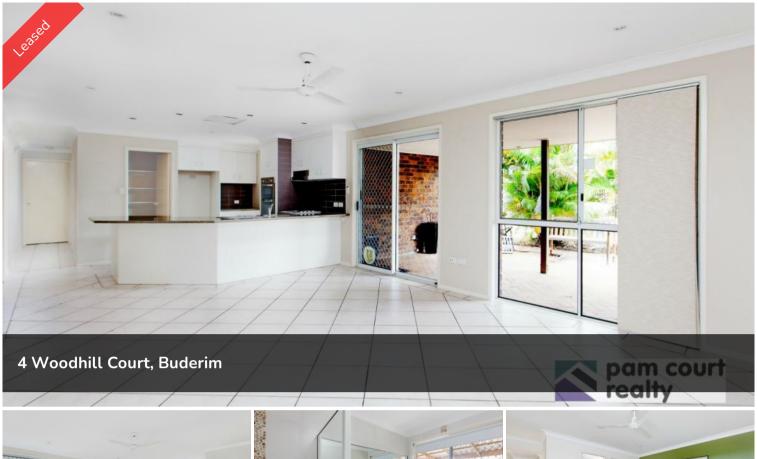

## **Elevated Family Home**

Desirably positioned and nestled away in a quiet cul-de-sac, this elevated 4 bedroom family home is sure to suit the modern family. Internally spacious with modern open kitchen, two living spaces and private master bedroom.

## Featuring:

- \* 4 bedrooms
- \* Ceiling fans throughout
- \* Air conditioning to living and main bedroom
- \* Dishwasher
- \* 2 bathrooms
- \* Double auto garage
- \* Undercover outdoor entertaining
- \* Ample storage throughout
- \* Garden shed
- \* Pets may be considered on application