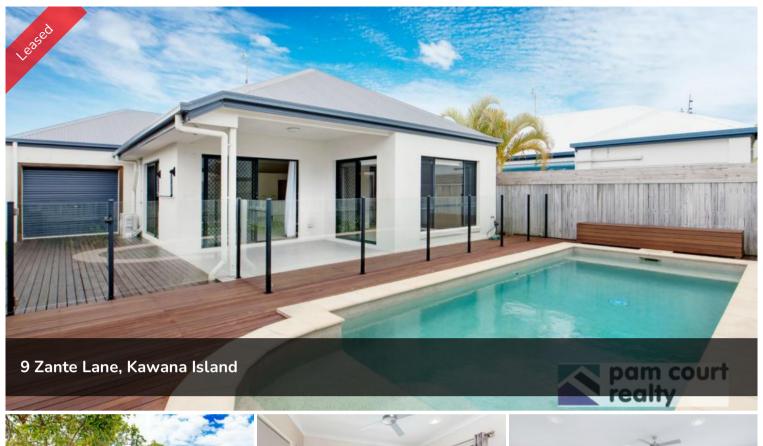

## 3 Bedroom house on Kawana Island

Designed for easy living this 3 bedroom lowset family home is located in the highly sought after Kawana Island.

## Featuring:

- \* 3 bedrooms
- \* 2 bathrooms
- \* Single lock up garage
- \* Well-appointed kitchen with dishwasher
- \* Air conditioning
- \* Ceiling fans throughout
- \* Undercover entertainment area overlooking the sparkling in-ground pool
- \* Pool maintenance included in weekly rent
- \* Located in the Brightwater Public School catchment zone

Perfectly situated just a short stroll to Double Bay beach and precinct, with its park, beach, cycling and walking tracks, corner store, restaurant and cafe.

\* Please note, the deck surrounding the pool has since been replaced with pavers