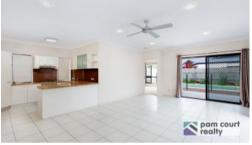

## Featuring:

- \* 3 bedrooms
- \* 2 bathrooms
- \* Single lock up garage
- \* Well-appointed kitchen with dishwasher
- \* Air conditioning
- \* Ceiling fans throughout
- \* Undercover entertainment area overlooking the sparkling in-ground pool
- \* Pool maintenance included in weekly rent
- \* Located in the Brightwater Public School catchment zone