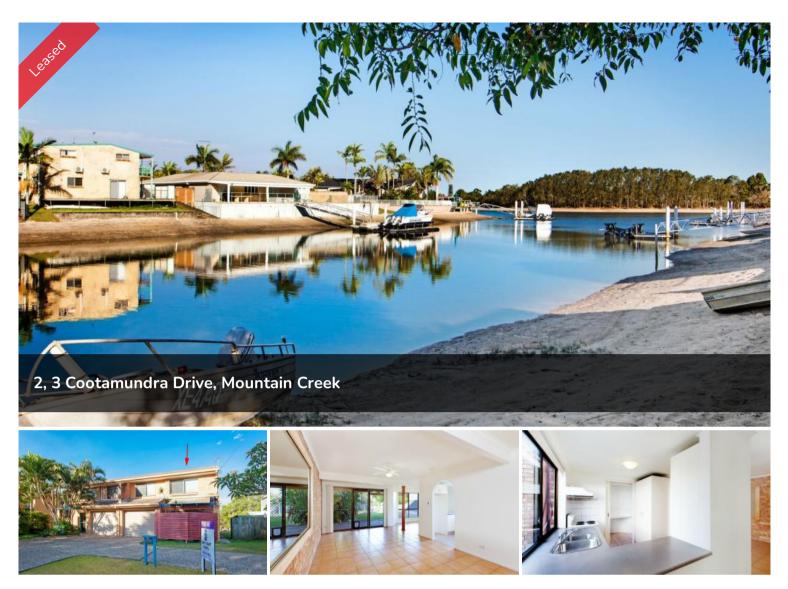

## Canal front townhouse in Mountain Creek

This well-presented 3 bedroom townhouse in a central location is sure to tick all the right boxes; offering both a relaxing and exciting lifestyle right on the water. With direct water access and spacious fully fenced backyard, enjoy your own private pocket of this canal front beauty.

Featuring:

- 3 bedrooms
- New carpets throughout
- Freshly painted throughout
- Ceiling fans
- 2 bathrooms
- Single lock up garage
- Garden shed
- Private undercover entertaining area
- Direct canal access from your backyard
- Pets on application

Located in the highly sought after Brightwater Primary School catchment zone. Only 5 km to the new Sunshine Coast Hospital precinct, 5 minutes to local beaches and 8 minutes to the Sunshine Coast University. ₿3 ₿2 ቈ1